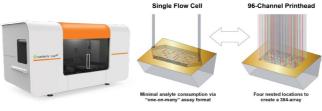

## **Carterra's High Throughput SPR Platforms**

The Carterra LSA<sup>XT</sup> and Ultra utilize Surface Plasmon Resonance to detect binding interactions in real-time for up to 384 samples in parallel.

You can find more information at <a href="https://carterra-bio.com/">https://carterra-bio.com/</a>

Carterra LSA<sup>XT</sup>

The LSA seamlessly integrated both single flow cell and 96-channel printhead switching.

Carterra Ultra