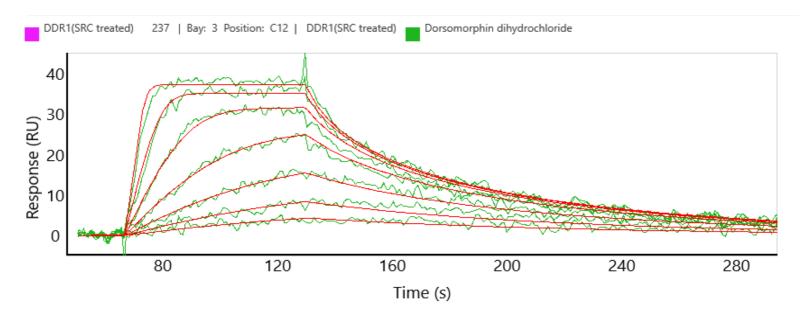

## DDR1 binding kinetics on Carterra's HT-SPR platform

Product BTN-DDR1(SRC treated)

Cat# 08-732-20N

Inhibitor Dorsomorphin dihydrochloride