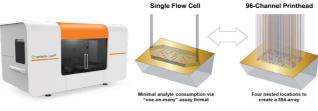

## **Carterra's High Throughput SPR Platforms**

The Carterra LSA<sup>XT</sup> and Ultra utilize Surface Plasmon Resonance to detect binding interactions in real-time for up to 384 samples in parallel.

You can find more information at <a href="https://carterra-bio.com/">https://carterra-bio.com/</a>

Carterra LSA<sup>XT</sup>

The LSA seamlessly integrated both single flow cell and 96-channel printhead switching.

Carterra Ultra