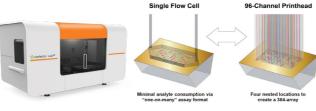

## **Carterra's High Throughput SPR Platforms**

The Carterra LSA<sup>XT</sup> and Ultra utilize Surface Plasmon Resonance to detect binding interactions in real-time for up to 384 samples in parallel.

You can find more information at <a href="https://carterra-bio.com/">https://carterra-bio.com/</a>

Carterra LSA<sup>XT</sup>

The LSA seamlessly integrated both single flow cell and 96-channel printhead switching.

Carterra Ultra