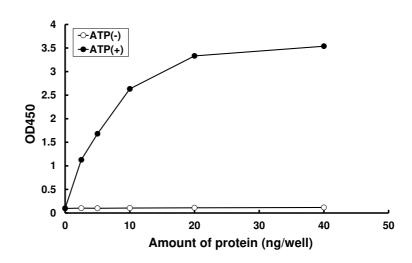

# **Activity data**

The activity was determined by ELISA. The enzyme was incubated with biotinylated peptide in streptavidin-coated ELISA plate. Phosphorylation was detected by HRP-labeled anti-phospho antibody.

Substrate: CDC2 peptide

ATP:  $100 \mu M$