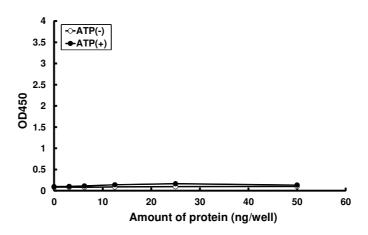

## **Activity data**

The activity was determined by ELISA. The enzyme was incubated with biotinylated substrate protein/peptide, and after stopping kinase reaction by EDTA, the reaction solution was transferred into streptavidin-coated plate. Phosphorylation was detected by anti-phospho antibody and HRP-labeled anti-rabbit IgG(or HRP-labeled anti-mouse IgG).

Substrate: BTN-Erk2[inactive]

ATP:  $100 \mu M$