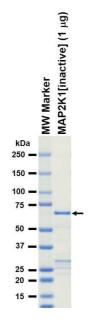

#### Carna Biosciences, Inc.

3F, BMA, 1-5-5, Minatojima-Minamimachi, Chuo-ku, Kobe 650-0047 Japan

PHONE: +81-78-302-7091 FAX: +81-78-302-7086

e-mail: info@carnabio.com URL: http://www.carnabio.com

# **Product Information**

## MAP2K1[inactive]

Product Number: 07-141-10

## **Product description**

Full-length human MAP2K1 [1-393(end) amino acids of accession number NP\_002746.1] was expressed as N-terminal GST-fusion protein (70 kDa) using E.coli expression system. GST-MAP2K1 was purified by using glutathione sepharose chromatography.

## Storage buffer:

50 mM Tris-HCl, 150 mM NaCl, 0.05% Brij35, 1 mM DTT, 10% glycerol, pH7.5

## Storage and Handling:

Store at -80C. Avoid repeating freeze-thaws.

#### SDS-PAGE



Purity: 53 %
The purity was assessed by SDS-PAGE/CBB staining.

## **Activity data**



The activity was determined by ELISA. The enzyme was incubated with biotinylated substrate protein/peptide, and after stopping kinase reaction by EDTA, the reaction solution was transferred into streptavidin-coated plate. Phosphorylation was detected by anti-phospho antibody and HRP-labeled anti-rabbit IgG(or HRP-labeled anti-mouse IgG).

Substrate: BTN-Erk2[inactive]

ATP:  $100 \mu M$