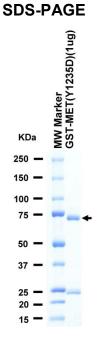

### **Product description**

Human MET, cytoplasmic domain [956-1390(end) amino acids and Y1235D of accession number NP\_000236.2] was expressed as N-terminal GST-fusion protein (76 kDa) using baculovirus expression system. GST-MET[Y1235D] was purified by using glutathione sepharose chromatography.

### Activity data

Purity: 62 % The purity was assessed by SDS-PAGE/CBB staining. The activity was measured by off-chip mobility shift assay. The enzyme was incubated with fluorecence-labeled substrate and Mg(or Mn)/ATP. The phosphorylated and unphosphorylated substrates were separated and detected by LabChip<sup>™</sup>3000.