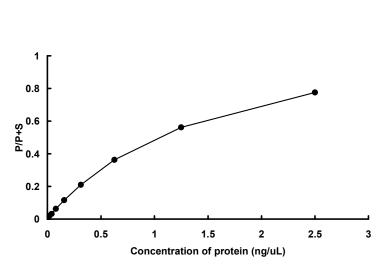

### Activity data

Purity: 62 % The purity was assessed by SDS-PAGE/CBB staining. The activity was measured by off-chip mobility shift assay. The enzyme was incubated with fluorecence-labeled substrate and Mg(or Mn)/ATP. The phosphorylated and unphosphorylated substrates were separated and detected by LabChip<sup>™</sup>3000.

Substrate : Srctide

ATP: 100 μM