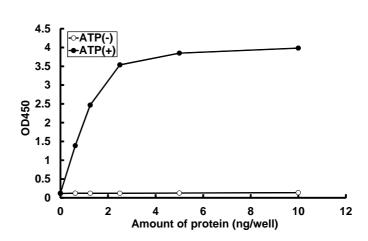

## **Activity data**

The activity was determined by ELISA. The enzyme was incubated with biotinylated peptide in streptavidin-coated ELISA plate. Phosphorylation was detected by HRP-labeled anti-phospho antibody.

Substrate: CDC2 peptide

ATP:  $100 \text{ }_{\text{uM}}$