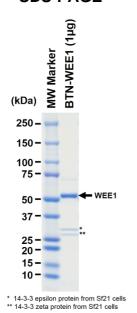

#### **SDS-PAGE**

Purity: 74 %
The purity was assessed by SDS-PAGE/CBB staining.

#### **Product description**

Human WEE1, catalytic domain [215-646(end) amino acids of accession number NP\_003381.1] was expressed as N-terminal DYKDDDDK tagged, biotinylated protein (53 kDa) using baculovirus expression system. The protein was purified by using DYKDDDDK tag antibody agarose.